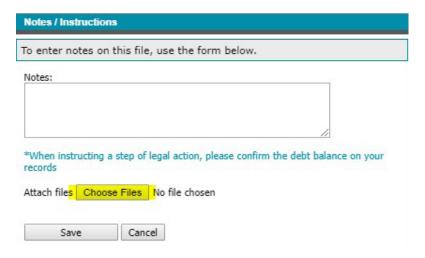

• Enter a Note – At this point you can enter a note which is then forwarded to the Account Manager for action on their review list. It is here that you can upload documents.

- View History Shows the history of the file in greater detail.
- Contact Operator Sends an email to the Account Manager, however, the notes option is preferable.