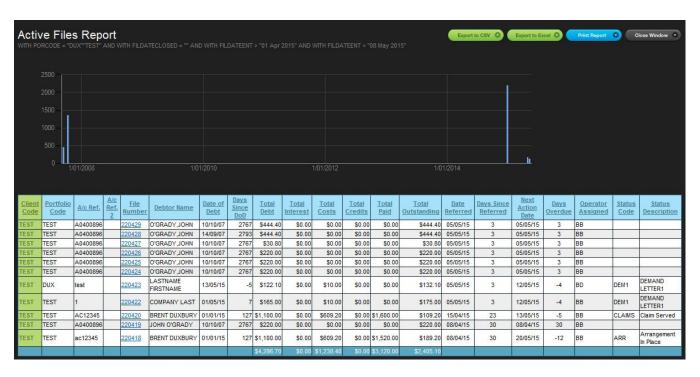

All reports have the option to be exported to a CSV file, to Excel or to be printed.

### 8 Examples of Reports