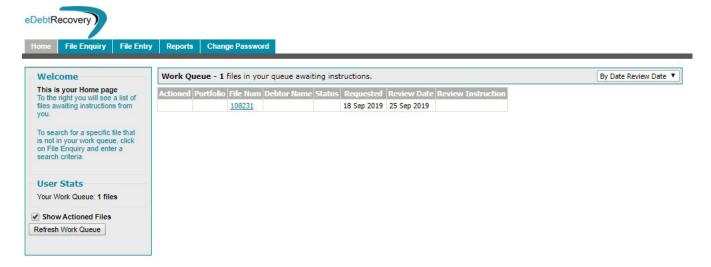

### 3 Main Menu Options

You will be presented with a screen with the below options across the top menu bar:

- Home
- File Enquiry
- File Entry
- Reports
- Change Password

This page presents you with your work queue, which consists of the files that your Account Manager has referred for your action and notation.

If you have any accounts that the account manager requires your instructions on, they will be presented on this screen at initial log in.

From the work queue, you can action each account that has been referred to you by clicking on the blue hyperlink file number. This will open the account, and display the most recent file notes.

Go to section: 6 Working on the file for an in depth look at what you can do when in the File Display page.

Once you have done what you need to on the file ensure you tick the box as "Actioned" to remove this account from your queue.

Note, to refresh the queue, click on Refresh Work Queue on the left of the log in page.