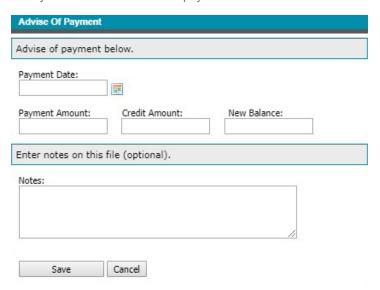

Advise of Payment – Used if you have received a direct payment.

- **Print** Options to print the file.
- Export to Excel Allows you to export the file to Excel.
- Close Will close that window and return you to the previous page.