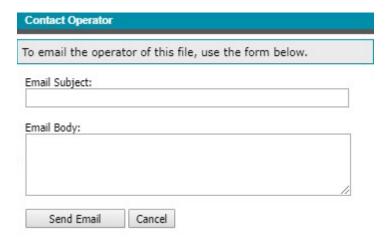

• Enter a Note – At this point you can enter a note which is then forwarded to the Account Manager for action on their review list. It is here that you can upload documents.

- View History Shows the history of the file in greater detail.
- Contact Operator Sends an email to the Account Manager, however, the notes option is preferable.