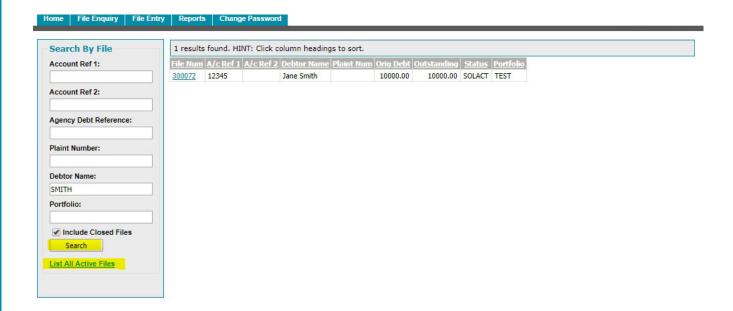

### 4 File Enquiry

To look up any file you use the File Enquiry Tab - you can use the Search By File fields or List All Active Files:

The *File Enquiry* tab gives you the options to search by;

- Account Ref 1: & Account Ref 2: both these numbers refer to your account number
- · Agency Account Reference Agencies file number
- Plaintiff Number number issued by the court if legal action has been taken
- Debtor name
- An option to view all files

This enquiry will display files as selected, you can then click on the *File Number* (blue hyperlink on left of "Results Found") to further display the particular file that you require.

You can then action by adding a note or reading the file notes already on file (See section: 6 Working on the file).

Any notes entered will be processed and forwarded to the Account Operator for action.