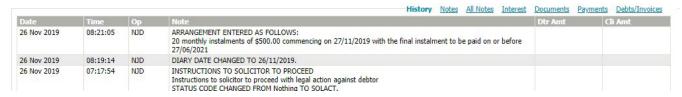

# 6 Working on the file

Once you have the current file open, you can view the recent actions on the file, and see the actions of the Account Manager or Operator.

The menu across the top now gives you various options including:

The menu along the bottom also gives you various options:

- History
- Notes
- Interest Shows interest listed on the file.
- Documents Here is where all documents uploaded by you or by the Operator can be accessed.