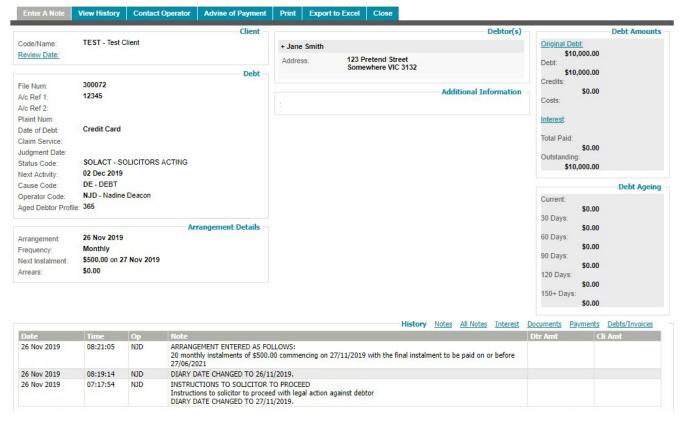

# 6 Working on the file

Once you have the current file open, you can view the recent actions on the file, and see the actions of the Account Manager or Operator.

The menu across the top now gives you various options including:

• Enter a Note – At this point you can enter a note which is then forwarded to the Account Manager for action on their review list. It is here that you can upload documents.

- View History Shows the history of the file in greater detail.
- Contact Operator Sends an email to the Account Manager, however, the notes option is preferable.

Advise of Payment – Used if you have received a direct payment.

- **Print** Options to print the file.
- Export to Excel Allows you to export the file to Excel.
- Close Will close that window and return you to the previous page.

The menu along the bottom also gives you various options:

- History
- Notes
- Interest Shows interest listed on the file.
- Documents Here is where all documents uploaded by you or by the Operator can be accessed.