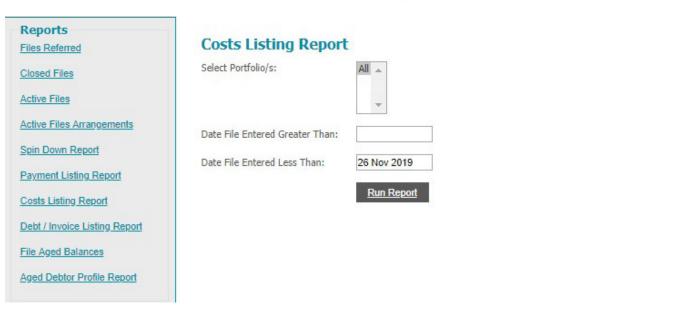

# 7 Reports

To run the report, click on the report name and input criteria will appear for you to select:

These reports are reasonably self-explanatory. Each report offers options in regard to start and finish dates, as well as which portfolio to report on if you have more than one.

All reports have the option to be exported to a CSV file, to Excel or to be printed.