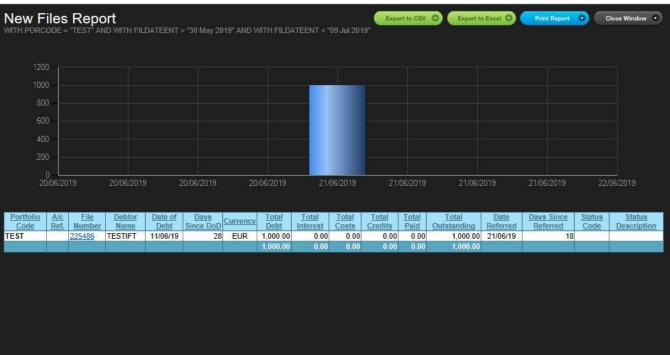

All reports have the option to be exported to a CSV file, to Excel or to be printed.

### 8 Examples of Reports